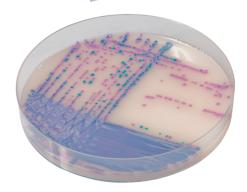

#### **Plate Reading**

- Salmonella including S.typhi,
   S.paratyphi A and lactose positive
   Salmonella
- → mauve
- Coliforms
- $\rightarrow$  blue
- E.coli
- → colourless
- Proteus
- $\rightarrow$  colourless or inhibited

#### Meets ISO 6579-1 Requirements

by detecting lactose positive Salmonella in intense mauve colour.

## (2) Easy to read by naked eye

Another feature of this new medium resides in its nice colour contrast due to the fact that *E.coli* are colourless. *E.coli*, which are usually present in abundance in samples tested for *Salmonella* and could potentially hide suspect colonies, are no longer a concern.