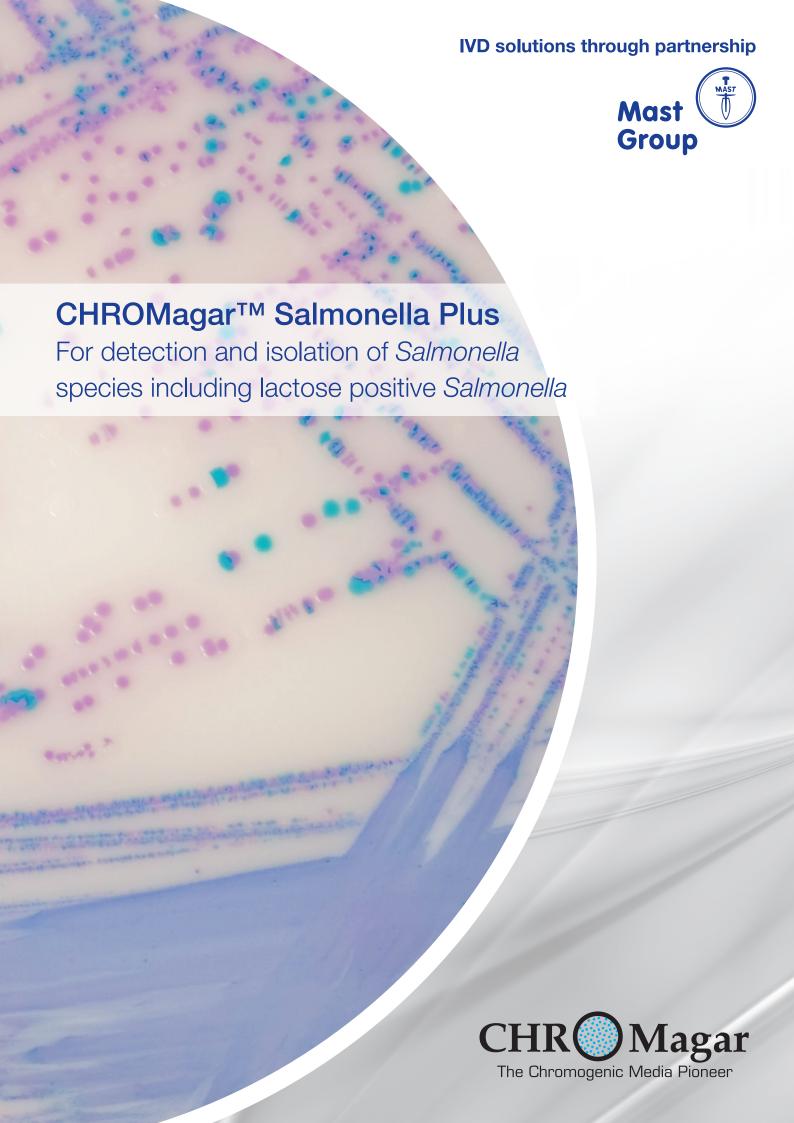

#### **Plate Reading**

- Salmonella including S.typhi,
   S.paratyphi A and lactose positive
   Salmonella
- → mauve
- Coliforms
- $\rightarrow$  blue
- E.coli
- → colourless
- Proteus
- $\rightarrow$  colourless or inhibited

#### Meets ISO 6579-1 Requirements

by detecting lactose positive Salmonella in intense mauve colour.

## (2) Easy to read by naked eye

Another feature of this new medium resides in its nice colour contrast due to the fact that *E.coli* are colourless. *E.coli*, which are usually present in abundance in samples tested for *Salmonella* and could potentially hide suspect colonies, are no longer a concern.